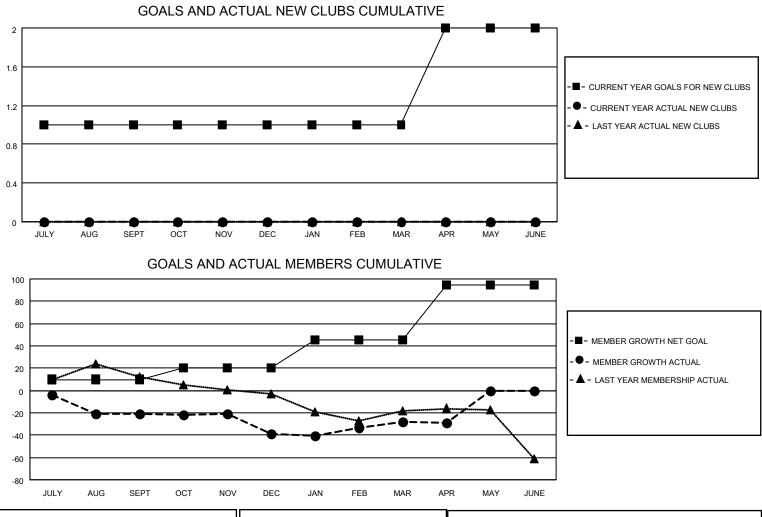

## LOCATION CALIFORNIA

District 4 C2

Results as of: 4/30/2023

| Clubs                 |               |           |               | Members               |                       |                         |                                                    |
|-----------------------|---------------|-----------|---------------|-----------------------|-----------------------|-------------------------|----------------------------------------------------|
| RESULTS FOR 2022-2023 |               |           |               | RESULTS FOR 2022-2023 |                       |                         |                                                    |
| QUARTER               | NEW CLUB GOAL | NEW CLUBS | DROPPED CLUBS | QUARTER               | ER GROWTH NET<br>GOAL | MEMBER GROWTH<br>ACTUAL | DROPPED<br>MEMBERS ACTUAL<br>(including transfers) |
| JULY/AUG/SEPT         | 1             | 0         | 0             | JULY/AUG/SEPT         | 10                    | 43                      | 54                                                 |
| OCT/NOV/DEC           | 0             | 0         | 1             | OCT/NOV/DEC           | 10                    | 29                      | 46                                                 |
| JAN/FEB/MAR           | 0             | 0         | 0             | JAN/FEB/MAR           | 25                    | 51                      | 36                                                 |
| APR/MAY/JUNE          | 1             | 0         | 0             | APR/MAY/JUNE          | 50                    | 12                      | 13                                                 |